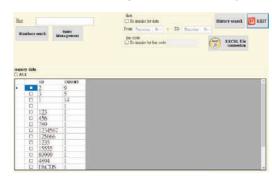

## **High-Accuracy Counting Control System**

RFID Embedded

Customized QR Code

Reader

Capture cushion pad data using a handheld PDA or PC application for efficient management and analysis.

- Usage Tracking
- Usage Reminder
- Error Prevention
- Customizable Settings
- Internal & Real-Time Inspection
- Access Control
- History Log