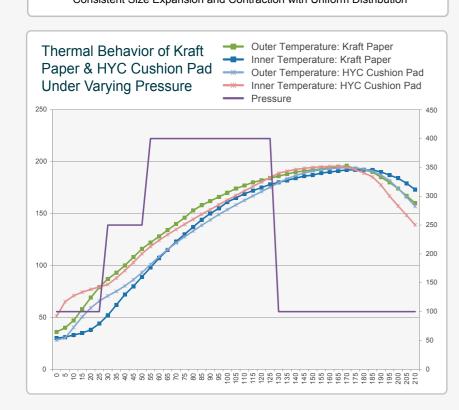

# **Advanced Electronic-Grade Hot Press Cushion Pad**

## **Product Specifications**

Width: 1,270mm - 1,600mm

Thickness: 0.8mm – 3mm (or customer specified) Length: Customizable per customer requirements



### **Applications**

Industrial hot-press cushion for PCB, FPCB, CCL, HDI, CCP, and any hot-press process requiring pressure buffering and uniform balance.







#### **About HYC**

A Professional Manufacturer in **Taiwan**, Committed to High-Quality Production, Innovation, and Environmental Sustainability.

















HSIN YUNG CHIEN CO., LTD.

No. 294, Nan Gang 3rd Rd. Nantou City, Taiwan, R.O.C. 540029 Website: //www.hyc-king.com















#### **Fatures**



Soft Surface & Protective Plate - Durable, non-adhesive.



Tough & Break-Resistant – Withstands angles and edges.



Lightweight & Flexible – Easy to handle.



Eco Friendly – Halogen free, no pollution.



Stable Quality - Low mold pressure, high cushioning.



Smart Tracking - QR Code & RFID for quick identification.



Clean & Odor-Free – No oil, odor, or dust.



Moisture Resistant – Below 2% moisture content.



Sealed Edges - No crumbs, refined finish.



Heat Resistant - Withstands up to 250°C.

## **High-Accuracy Counting Control System**





RFID Embedded

Customized QR Code



Reader



Capture cushion pad data using a handheld PDA or PC application for efficient management and analysis.



- Usage Tracking
- Usage Reminder
- Error Prevention
- Customi