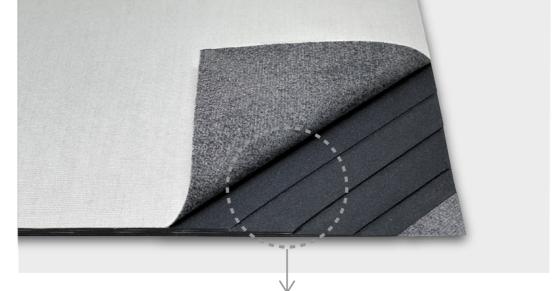

#### **Fatures**

Soft Surface & Protective Plate - Durable, non-adhesive.

Tough & Break-Resistant – Withstands angles and edges.

Lightweight & Flexible – Easy to handle.

Eco Friendly – Halogen free, no pollution.