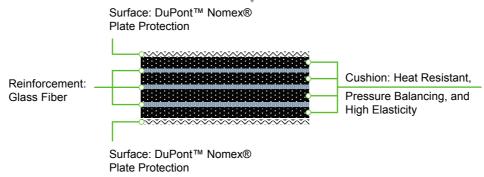

#### **Fatures**

Soft Surface & Protective Plate - Durable, non-adhesive.

Tough & Break-Resistant – Withstands angles and edges.

Lightweight & Flexible – Easy to handle.

Eco Friendly – Halogen free, no pollution.