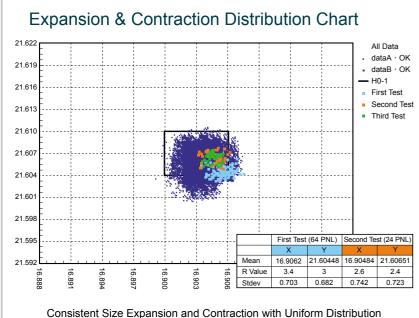

Stable Quality - Low mold pressure, high cushioning.

Smart Tracking - QR Code & RFID for quick identification.

Clean & Odor-Free – No oil, odor, or dust.

Moisture Resistant – Below 2% moisture content.

Sealed Edges - No crumbs, refined finish.