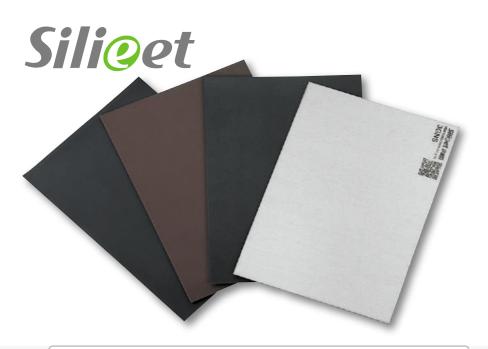

#### **Fatures**

Soft Surface & Protective Plate - Durable, non-adhesive.

Tough & Break-Resistant – Withstands angles and edges.

Lightweight & Flexible – Easy to handle.

Eco Friendly – Halogen free, no pollution.

Stable Quality - Low mold pressure, high cushioning.

Smart Tracking - QR Code & RFID for quick identification.

Clean & Odor-Free – No oil, odor, or dust.

Moisture Resistant – Below 2% moisture content.

Sealed Edges - No crumbs, refined finish.

Heat Resistant - Withstands up to 250°C.