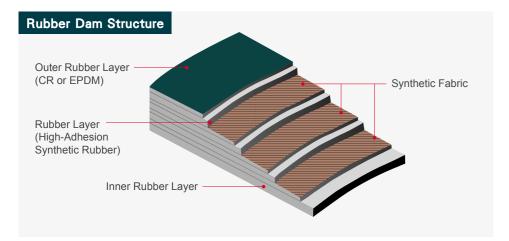

## Design Features

- Harmonized with Nature Preserves natural river views.
- Bi-Directional Water Control Customizable for efficiency.
- Flexible Engineering Compatible with diverse embankment angles.
- Fast & Cost-Effective Reduced installation time and costs.
- Durable EPDM Material Built for extended durability.
- · Aesthetic & Customizable Fade-resistant with color options. Color: Customized to client specifications.