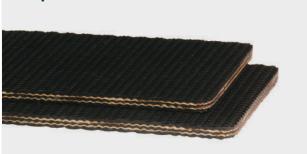

| Ply Number | Top Profile                                                                                       | Bottom<br>Thickness<br>mm (inch)                             | Belt<br>Length    |
|------------|---------------------------------------------------------------------------------------------------|--------------------------------------------------------------|-------------------|
| 1P ~ 5P    | Flat Bare Rough Top (RT) Mini Rough Top (MRT) Diamond (DM) Continuous V (V3) Mini Bite Impression | F.S<br>0.5 (1/64")<br>1 (1/32")<br>1.5 (1/16")<br>Impression | 100m<br>~<br>400m |