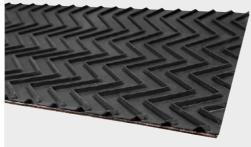

# Feature

- Excellent Anti-Skid Performance
- Suitable for Steep Incline Transport
- Superior Shock Absorption
- Low Friction Coefficient
- Quiet Operation
- Smooth Surface

**Bare Bottom Belt** 

| Ply Number | Top Profile                                                                                       | Bottom<br>Thickness<br>mm (inch)                             | Belt<br>Length    |
|------------|---------------------------------------------------------------------------------------------------|--------------------------------------------------------------|-------------------|
| 1P ~ 5P    | Flat Bare Rough Top (RT) Mini Rough Top (MRT) Diamond (DM) Continuous V (V3) Mini Bite Impression | F.S<br>0.5 (1/64")<br>1 (1/32")<br>1.5 (1/16")<br>Impression | 100m<br>~<br>400m |