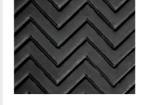

# Feature

- Excellent Anti-Skid Performance
- Suitable for Steep Incline Transport
- Superior Shock Absorption
- Low Friction Coefficient
- Quiet Operation
- Smooth Surface

**Bare Bottom Belt** 

| Ply Number | Top Profile                                                                                       | Bottom<br>Thickness<br>mm (inch)                             | Belt<br>Length    |
|------------|---------------------------------------------------------------------------------------------------|--------------------------------------------------------------|-------------------|
| 1P ~ 5P    | Flat Bare Rough Top (RT) Mini Rough Top (MRT) Diamond (DM) Continuous V (V3) Mini Bite Impression | F.S<br>0.5 (1/64")<br>1 (1/32")<br>1.5 (1/16")<br>Impression | 100m<br>~<br>400m |