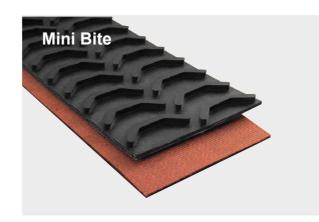

| Ply Number | Top Profile                                                                                       | Bottom<br>Thickness<br>mm (inch)                             | Belt<br>Length    |
|------------|---------------------------------------------------------------------------------------------------|--------------------------------------------------------------|-------------------|
| 1P ~ 5P    | Flat Bare Rough Top (RT) Mini Rough Top (MRT) Diamond (DM) Continuous V (V3) Mini Bite Impression | F.S<br>0.5 (1/64")<br>1 (1/32")<br>1.5 (1/16")<br>Impression | 100m<br>~<br>400m |