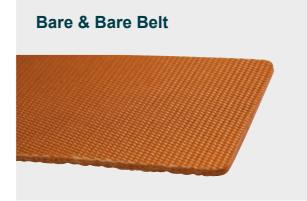

# **Light Duty Conveyor Belt**

# Feature

- Excellent Anti-Skid Performance
- Suitable for Steep Incline Transport
- Superior Shock Absorption
- Low Friction Coefficient
- Quiet Operation
- Smooth Surface

**Bare Bottom Belt** 